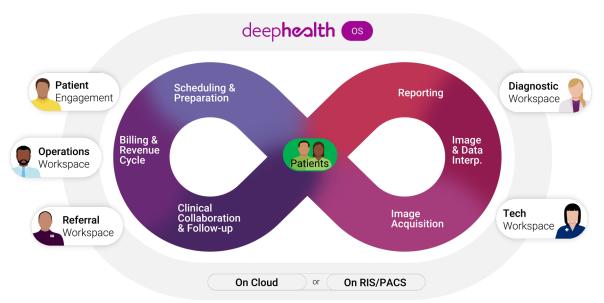

### At the heart of our portfolio is DeepHealth OS, our cloud-native operating system.

Seamless integration across the clinical and operational workflow. Personalized Al-powered workspaces give care teams access to data when and how they need it.

## Our solutions are designed to enable operational efficiency, clinical confidence, and better delivery of care.